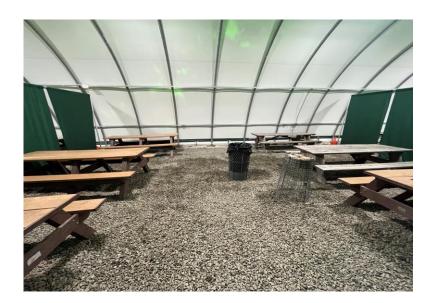

## TENT RENTAL

Campgaw Mtn. has a "NO OUTSIDE" food policy in the main lodge. **IF** your group plans on bringing food to Campgaw you must reserve space in our 3,000 sq foot tent. The tent is HEATED, LIT, can seat over 120 students, and is a great "home base" for your group.

### 2024 Tent Pricing (3 hours)

Full Tent\$1,540½ Tent\$8251/3 tent\$325