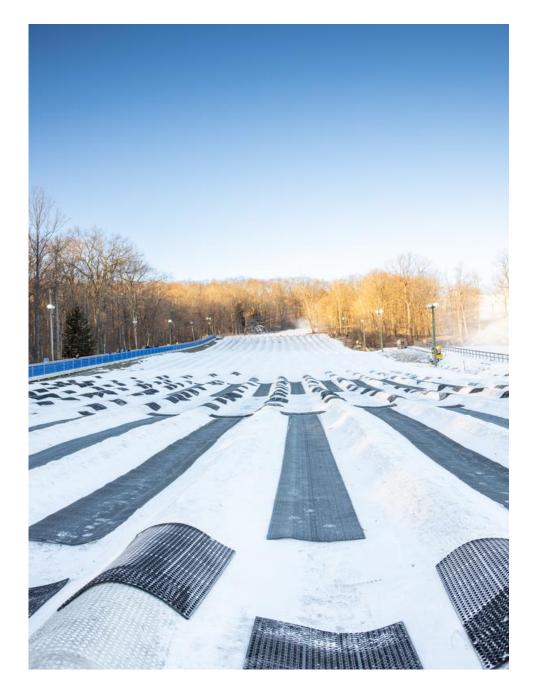

### **2024 Group Snow Tubing Tickets**

 Monday-Thursday Tubing Sessions 4pm-6pm or 6pm-8pm

 20-50
 \$26

 51-100
 \$22

 101+
 \$20

 Friday
 Tubing Sessions 2p-4p, 4p-6p, 6p-8p, 8p-10p

 20-50
 \$29

 51-100
 \$26

 101+
 \$24

Sat/ Sun/ Holiday \$36

#### HEIGHT REQUIREMENT: 48" or taller (NO EXCEPTIONS)

NOTE: There is NO OUTSIDE FOOD allowed in the main lodge