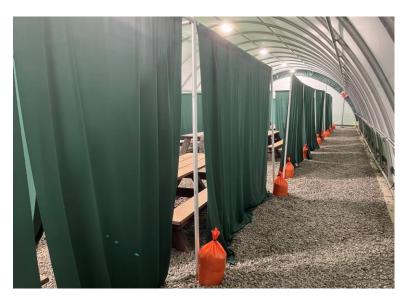

## TENT RENTAL

Campgaw Mtn. has a "NO OUTSIDE" food policy in the main lodge. **IF** your group plans on bringing food to Campgaw you must reserve space in our 3,000 sq foot tent. The tent is HEATED, LIT, can seat over 120 students, and is a great "home base" for your group.

### 2024 Tent Pricing (3 hours)

Full Tent\$1,540½ Tent\$8251/3 tent\$325