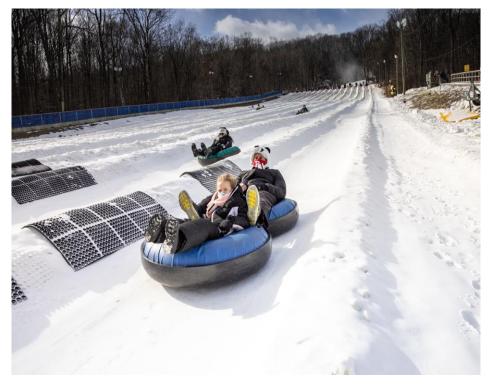

### **2024 Group Snow Tubing Tickets**

 Monday-Thursday Tubing Sessions 4pm-6pm or 6pm-8pm

 20-50
 \$26

 51-100
 \$22

 101+
 \$20

 Friday
 Tubing Sessions 2p-4p, 4p-6p, 6p-8p, 8p-10p

 20-50
 \$29

 51-100
 \$26

 101+
 \$24

Sat/ Sun/ Holiday \$36

#### HEIGHT REQUIREMENT: 48" or taller (NO EXCEPTIONS)

NOTE: There is NO OUTSIDE FOOD allowed in the main lodge